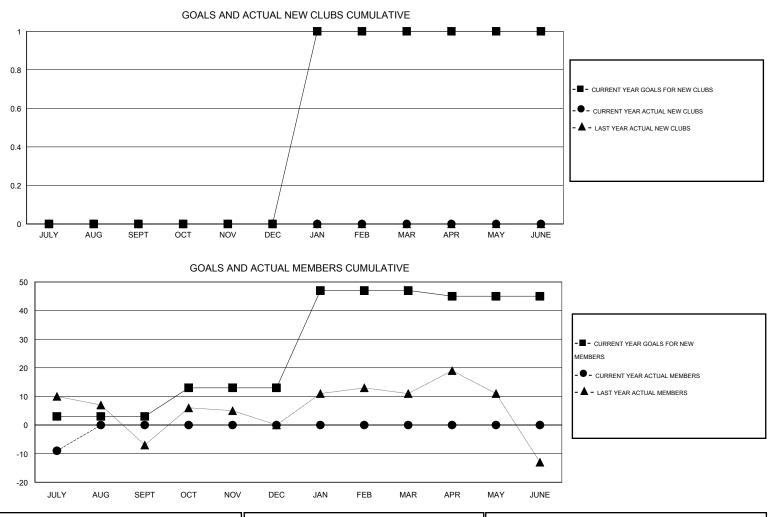

## LOCATION ONTARIO

 $\mathsf{GMT} \mathsf{\, CA} \ 2$ Clubs Members RESULTS FOR 2014-2015 RESULTS FOR 2014-2015 NEW CLUB ACTUAL NEW ACTUAL ACTUAL NET NEW MEMBER ACTUAL TOTAL ACTUAL ACTUAL NET QUARTER QUARTER GOAL CLUBS DROPPED GAIN/ GOAL MEMBERS DROPPED GAIN/ CLUBS LOSS MEMBERS LOSS ADDED 0 0 0 0 3 1 10 -9 JULY/AUG/SEPT JULY/AUG/SEPT 0 0 0 0 0 10 0 0 OCT/NOV/DEC OCT/NOV/DEC 0 0 0 34 0 0 0 1 JAN/FEB/MAR JAN/FEB/MAR 0 0 0 0 -2 0 0 0 APR/MAY/JUNE APR/MAY/JUNE